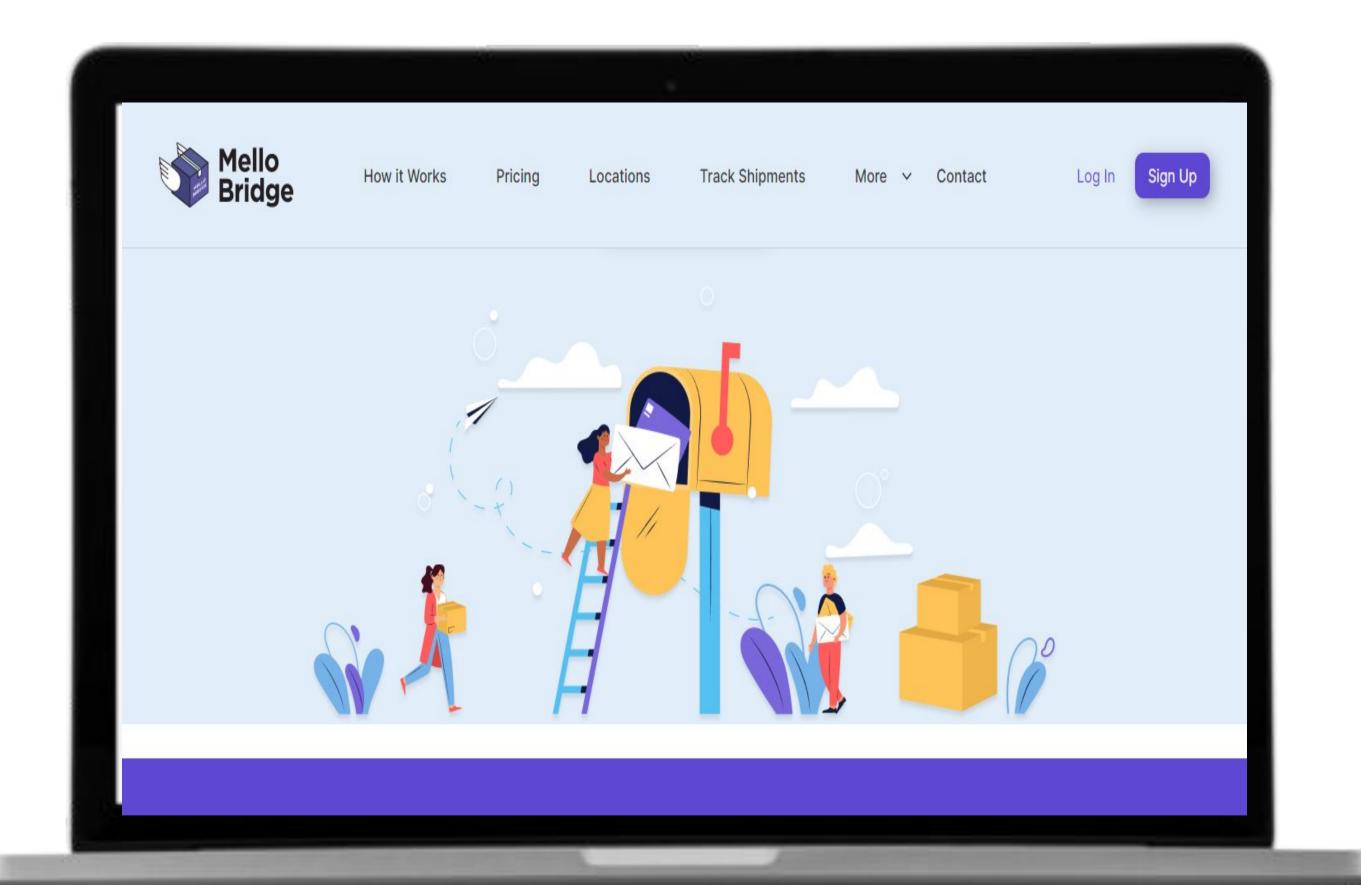

### MelloBridge

### **Complete Shipment Website**

#### Highlights

Mellobridge is your shipping solution that provides access to low-cost postage through our easy-to-use platform.. Mellobridge works closely with our partner carriers (Sia Cargo, USPS, etc.) who handle the delivery to your customers

## MelloBridge

https://www.mellobridge.com/