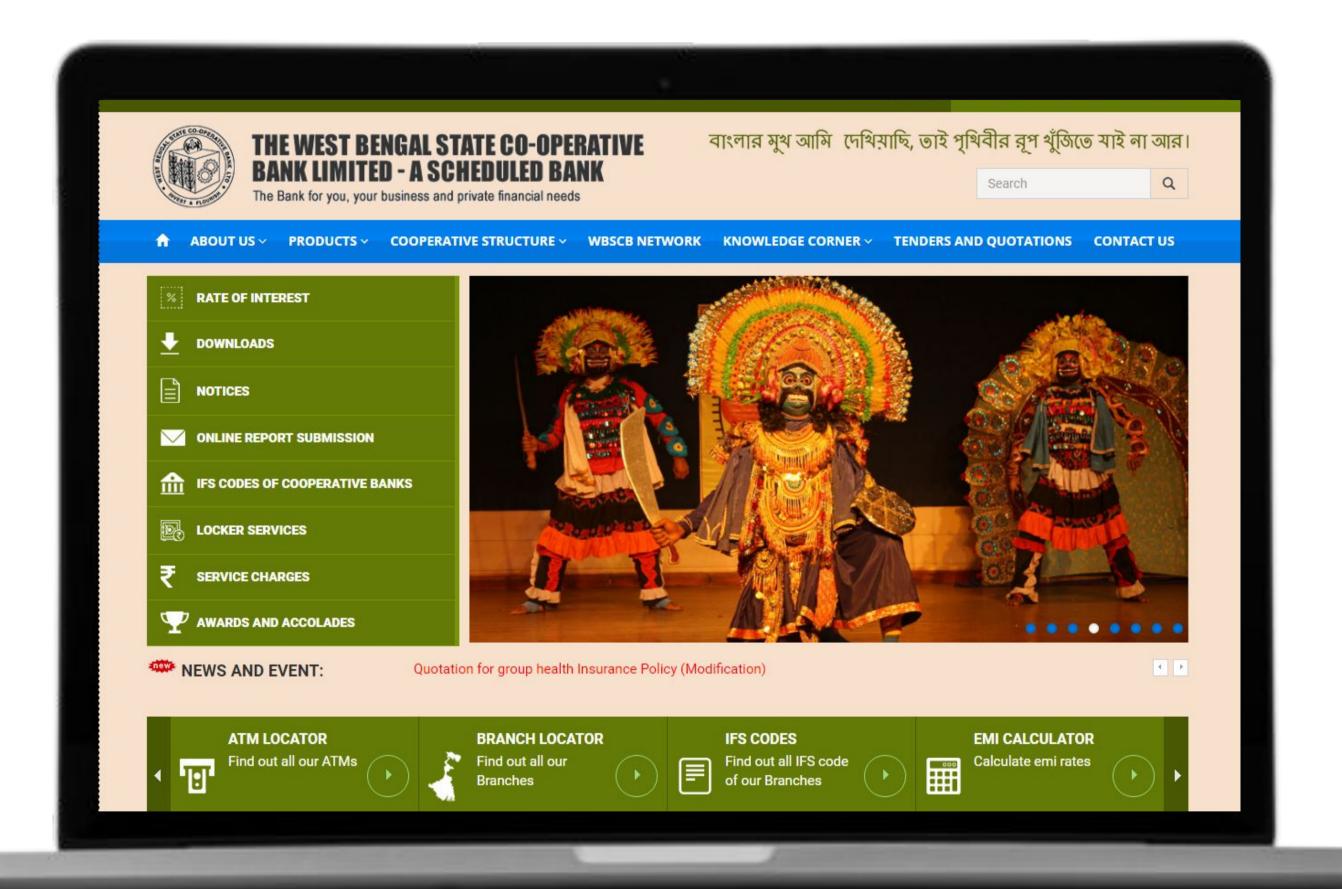

## The West Bengal State Co-Operative Bank Bank Website

#### Highlights

This website is for West Bengal State Co-operative Bank. The website is amedium for bank to provide all details to urban and rural customers about their product, types of loan etc. The Locator Service allows users to identify their closest branch as well using the services of the site.

http://wbstcb.com/