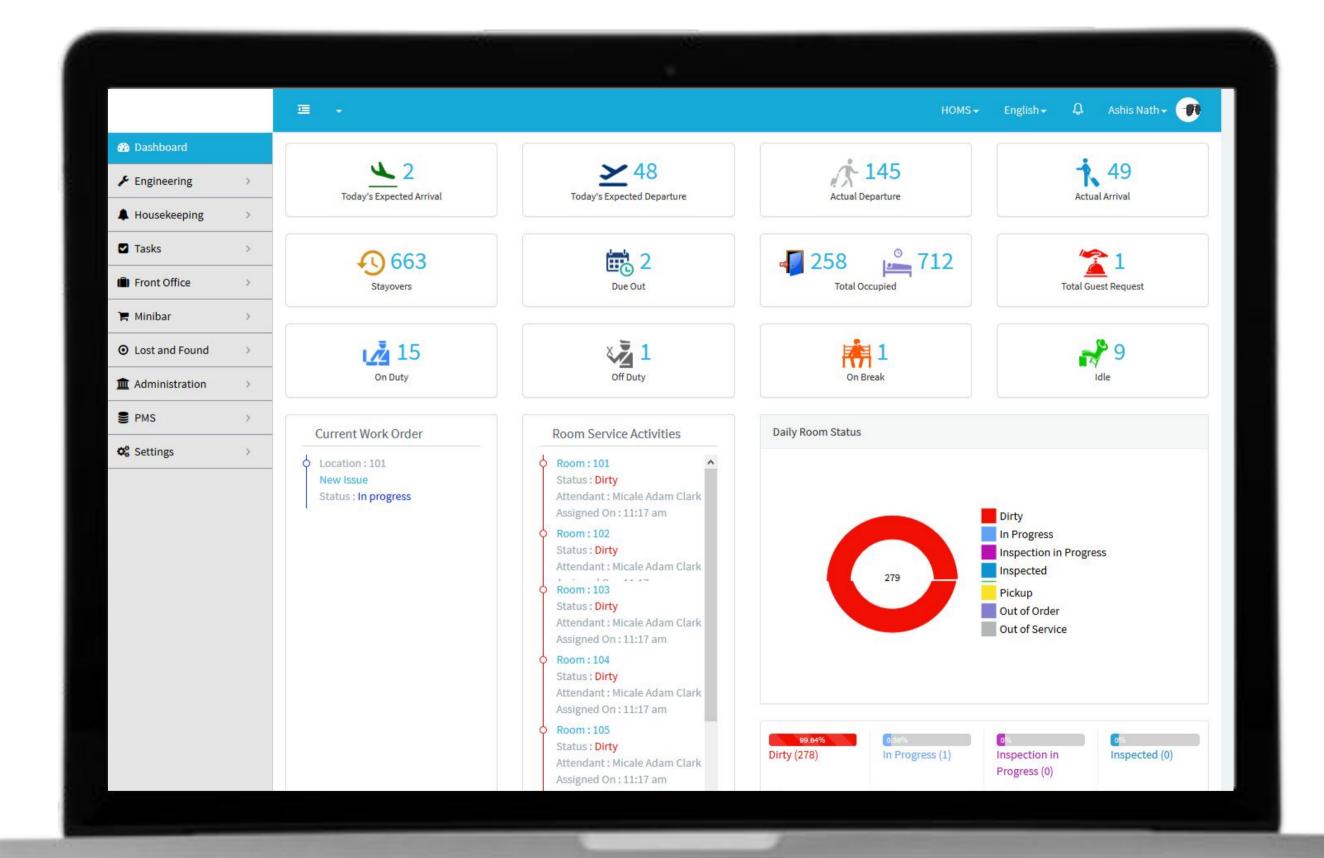

#### Hotel Management System

#### Highlights

This software designed to satisfy all the needs of demanding environment of the hospitality business. With a complete user-friendly interface it allows users to carry out daily operations such as real-time availability of rooms, rates, guest profiles etc.