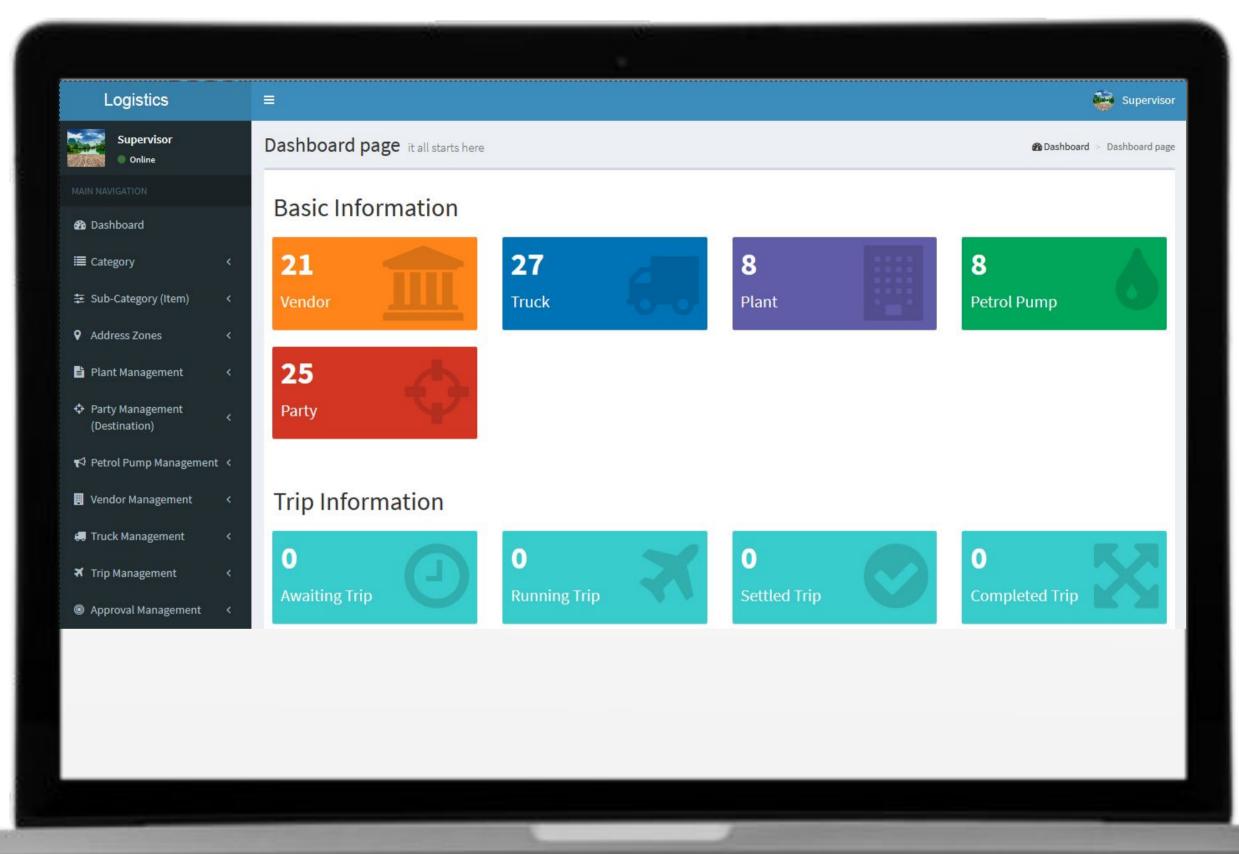

#### Logistics Support

#### Highlights

This Platform is effective for a Logistics company which operates transits between the plant to wire house and wire house to destination or may be from plant to direct destination. To track the real time movement and to automate the process of challan, DO, POD entry.

**Logistics Support** 

For Demo, Please Email or Call: