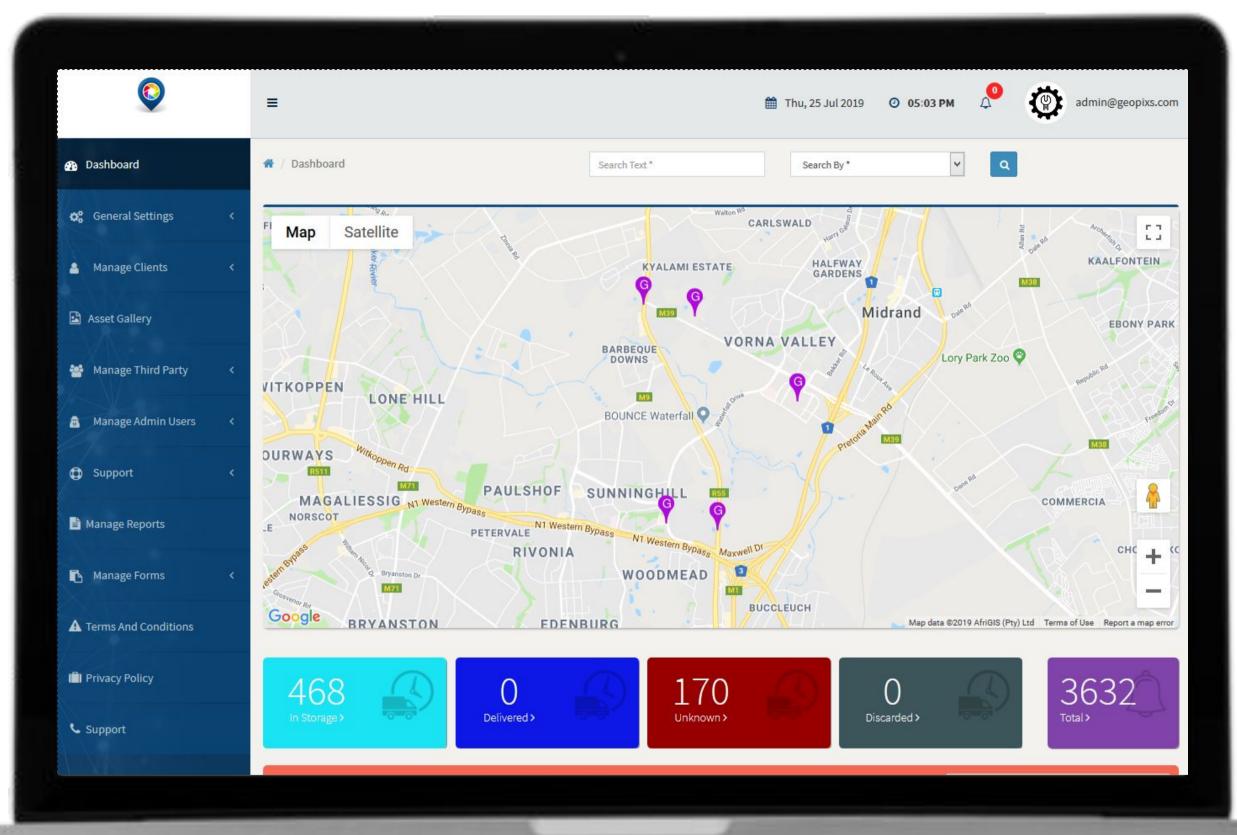

### **Asset Tracking Application**

#### Highlights

This is a GPS asset tracking application that is advance, unique and cost effective for the South African market expanding into the global markets. The concept around this application is to ensure corporate clients can track (based on Open GTS) almost anything using a simple mobile device with web management and administration of all assets in a central application driven mainly by barcodes and wireless GPS Devices.

### Asset Tracking Application

For Demo, Please Email or Call: