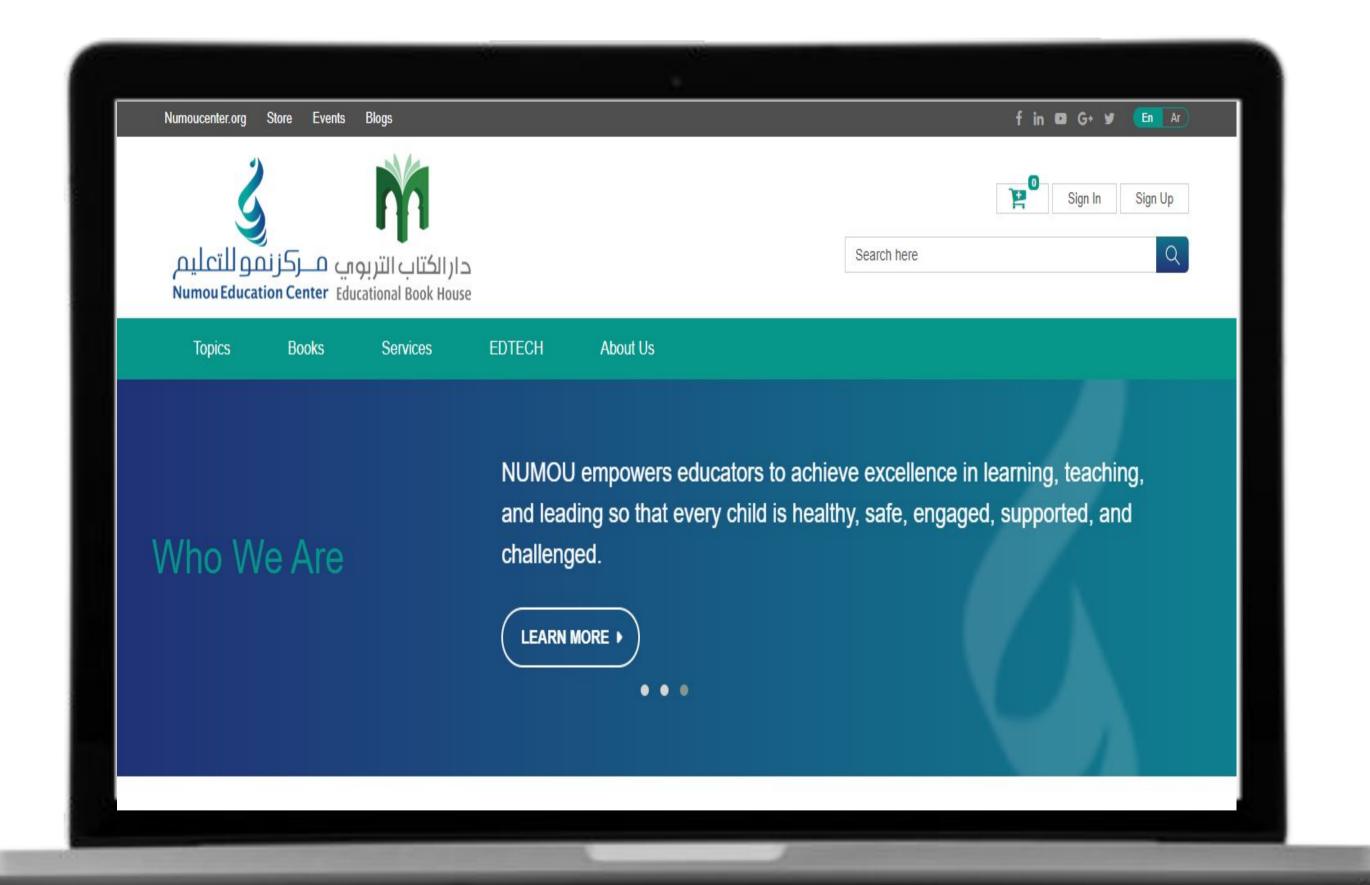

## B2B eCards Customized eCards

#### Highlights

B2B ECARDS is dedicated to eco-friendly corporate communications that connect businesses with a human touch. The tool allows user to Customize your card: Upload your logo, create a custom message, select music and add social media links. On finalising and testing user makes payment to send customised card to their contacts.

B2B eCards

https://www.b2becards.com/