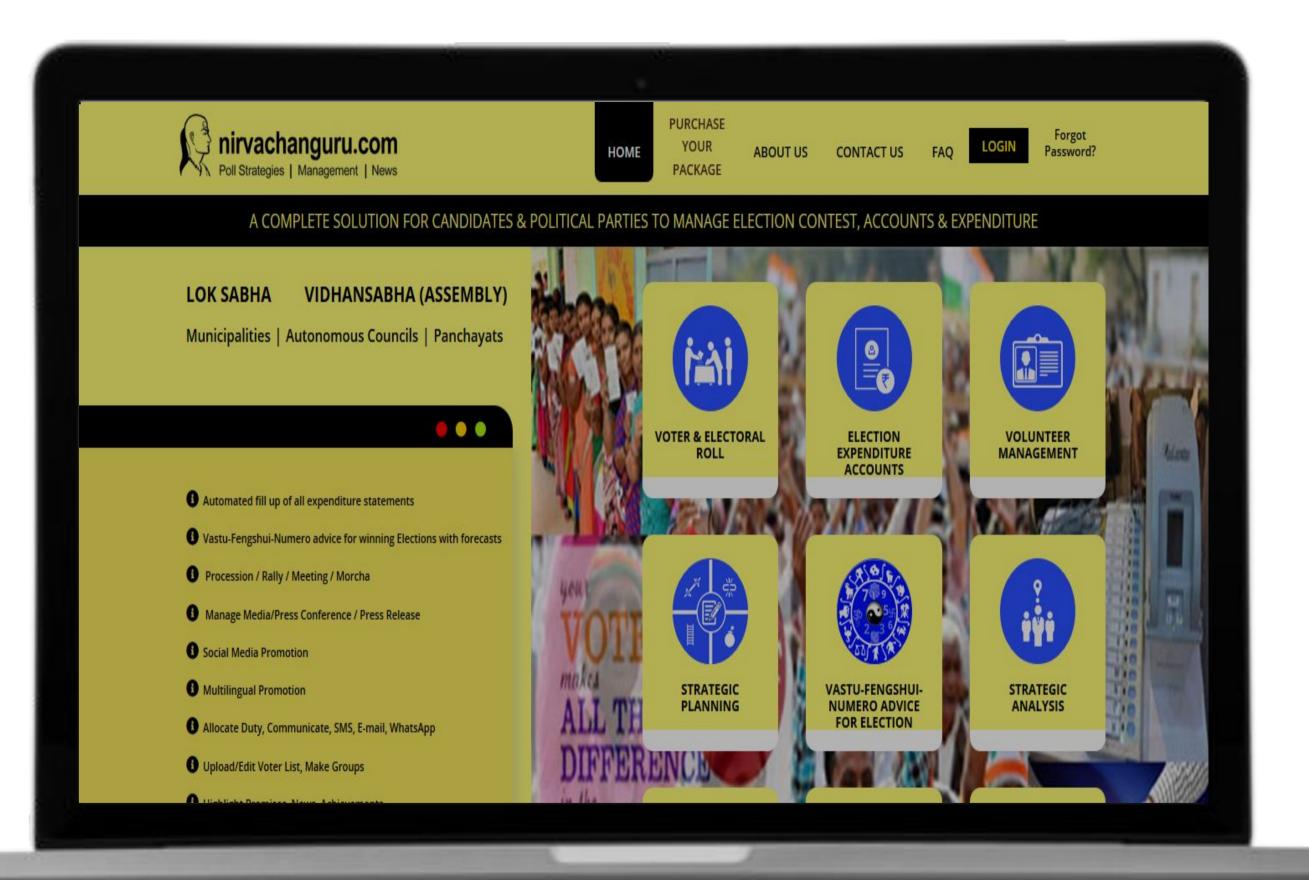

## NirvachanGuru A Web Portal for Poll Strategies

#### Highlights

onirvachanguru.com a Poll strategist, Election manager & News portal in itself is a complete solution for candidates & political parties to manage election contest, accounts & expenditure for the leader, by the leader, from the leader, making the leaders in order to win Elections. The site is conceived & conceptualised after deep study of this sector and available tools in the market. The decade long study, understanding & research of political system, election laws, elections, psephology, general governance and democratic values/requirement vis-a-vis journalistic (media) feedback led the thought of nirvachanguru.com for which about a dozen of expert team worked over the period.

#### NirvachanGuru

https://www.nirvachanguru.com/