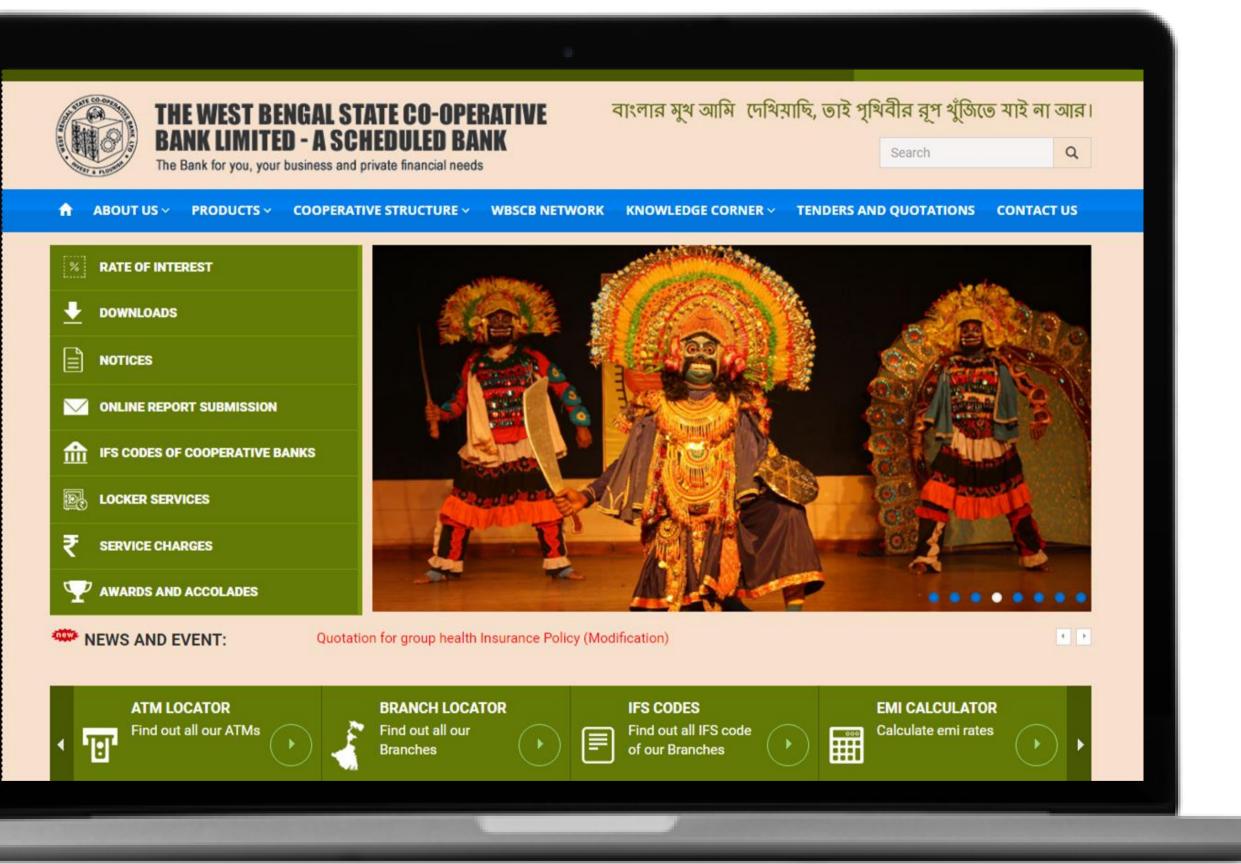

# The West Bengal State Co-Operative Bank Bank Website

### Highlights

This website is for West Bengal State Co-operative Bank. The website is amedium for bank to provide all details to urban and rural customers about their product, types of loan etc. The Locator Service allows users to identify their closest branch as well using the services of the site.