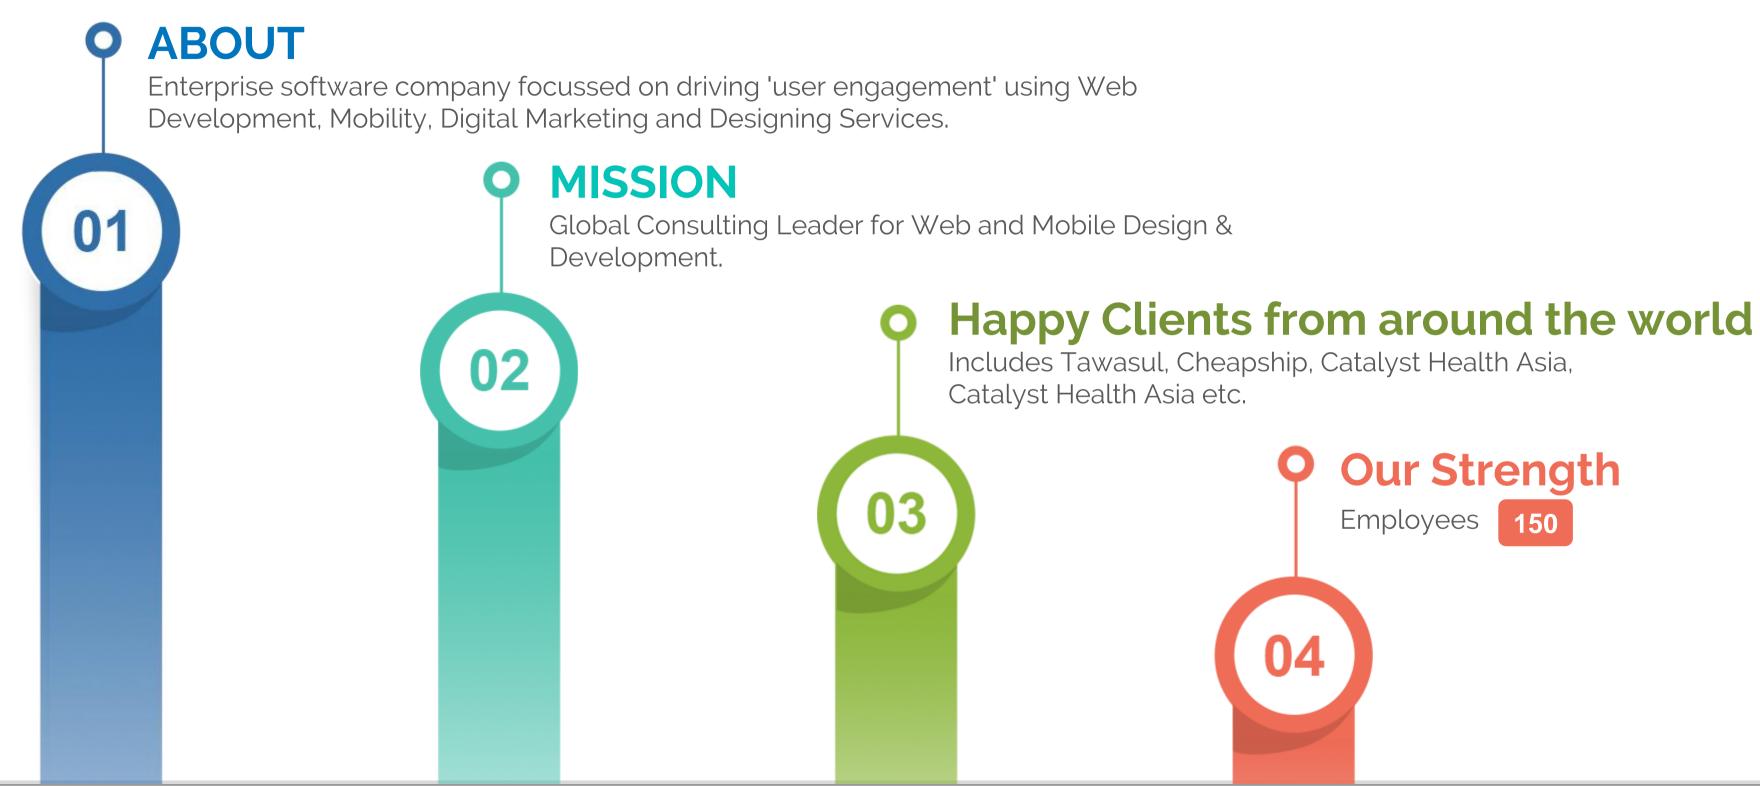

## 24X7 Support Service

Please refer to

Matrix Media Expertise Web App Case Studies

• B2B ECARDS is dedicated to eco-friendly corporate communications that connect businesses with a human touch. The tool allows user to Customize your card : Upload your logo, create a custom message, select music and add social media links. On finalising and testing user makes payment to send customised card to their contacts.