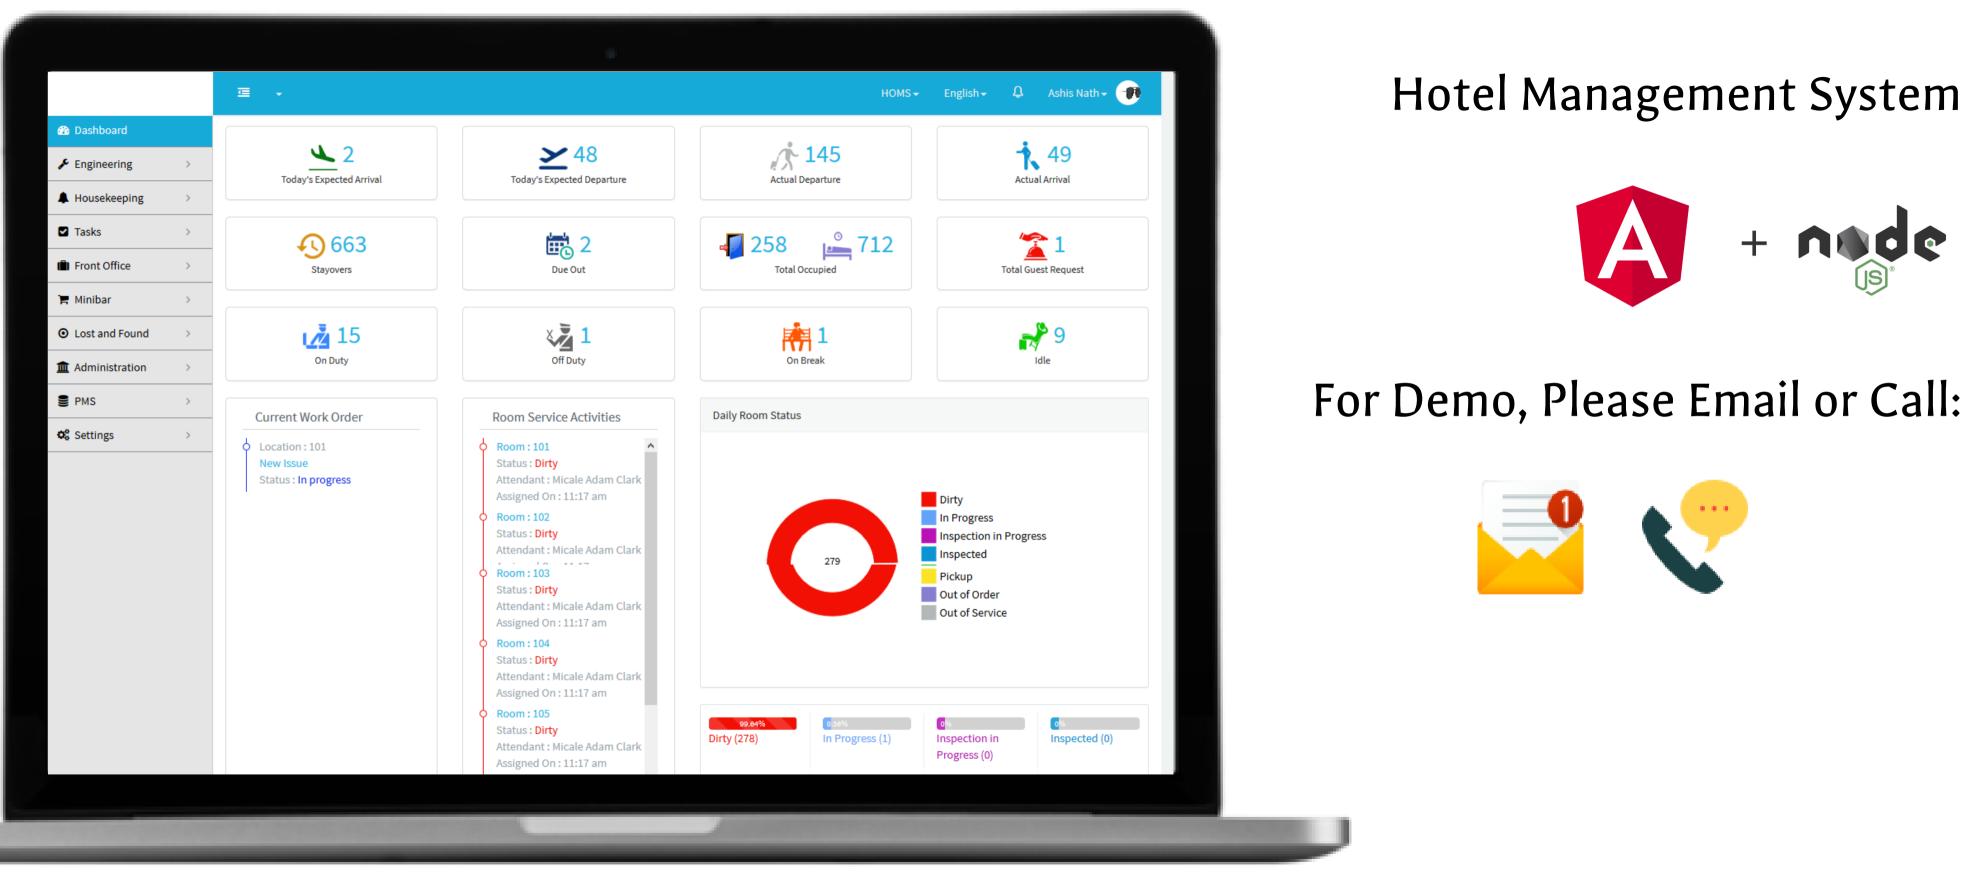

www.matrixnmedia.com

- This software helps in managing hotel reservations, check-in, check-outs, front desk, inventories and much more. It is a great tool and always keeps itself updated with the latest technology. It is easy-toinstall, user-friendly and highly customizable.
  - This software designed to satisfy all the needs of demanding environment of the hospitality business. With a complete user-friendly interface it allows users to carry out daily operations such as real-time availability of rooms, rates, guest profiles etc.

## Hotel Management System