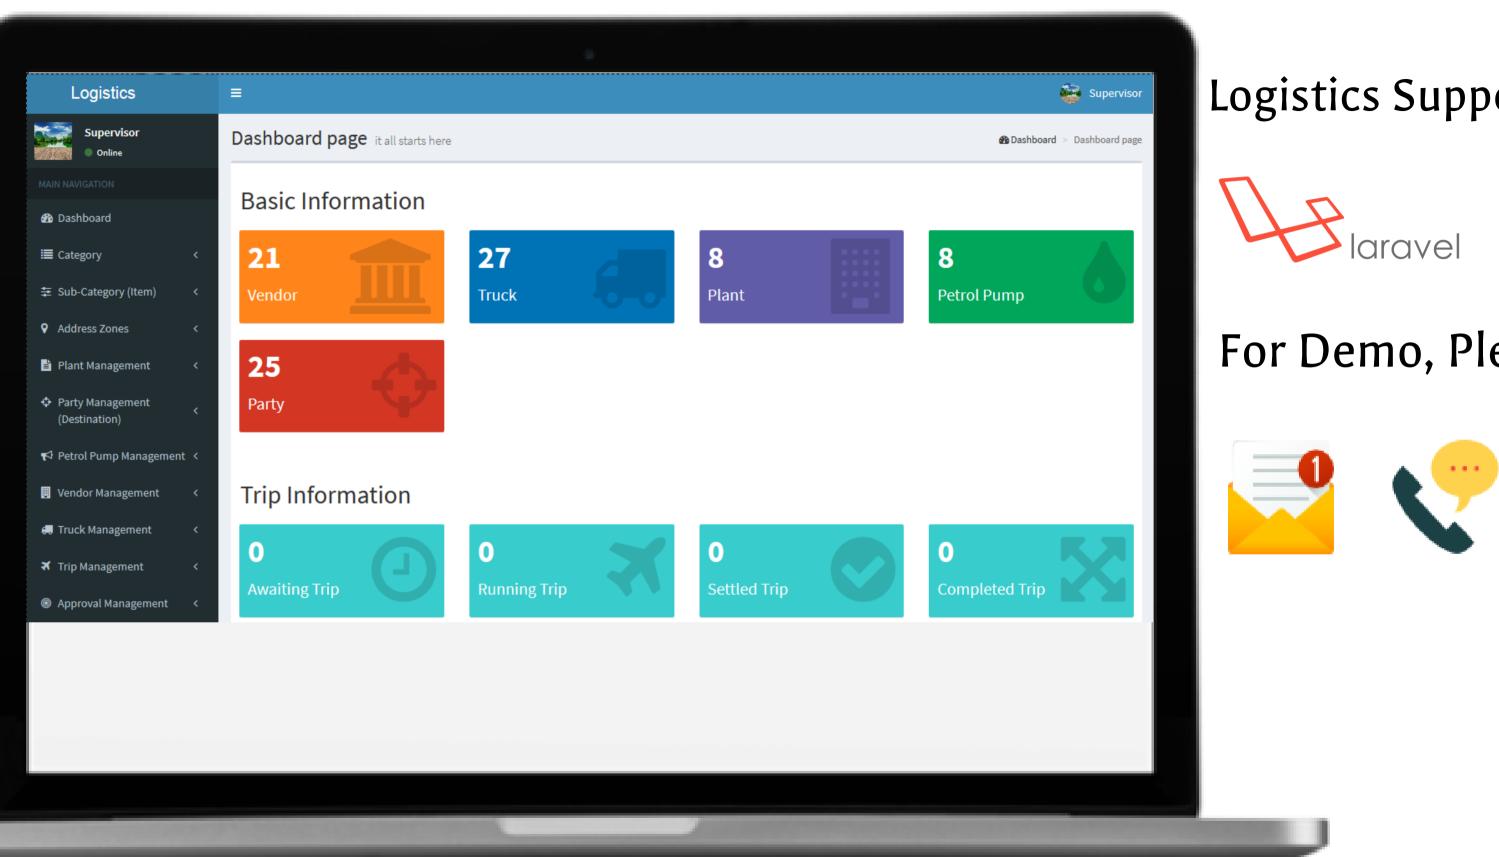

## For Demo, Please Email or Call:

laravel

• This Platform is effective for a Logistics company which operates transits between the plant to wire house and wire house to destination or may be from plant to direct destination. To track the real time movement and to automate the process of challan, DO, POD entry.

# Logistics Support

## **Logistics Support**