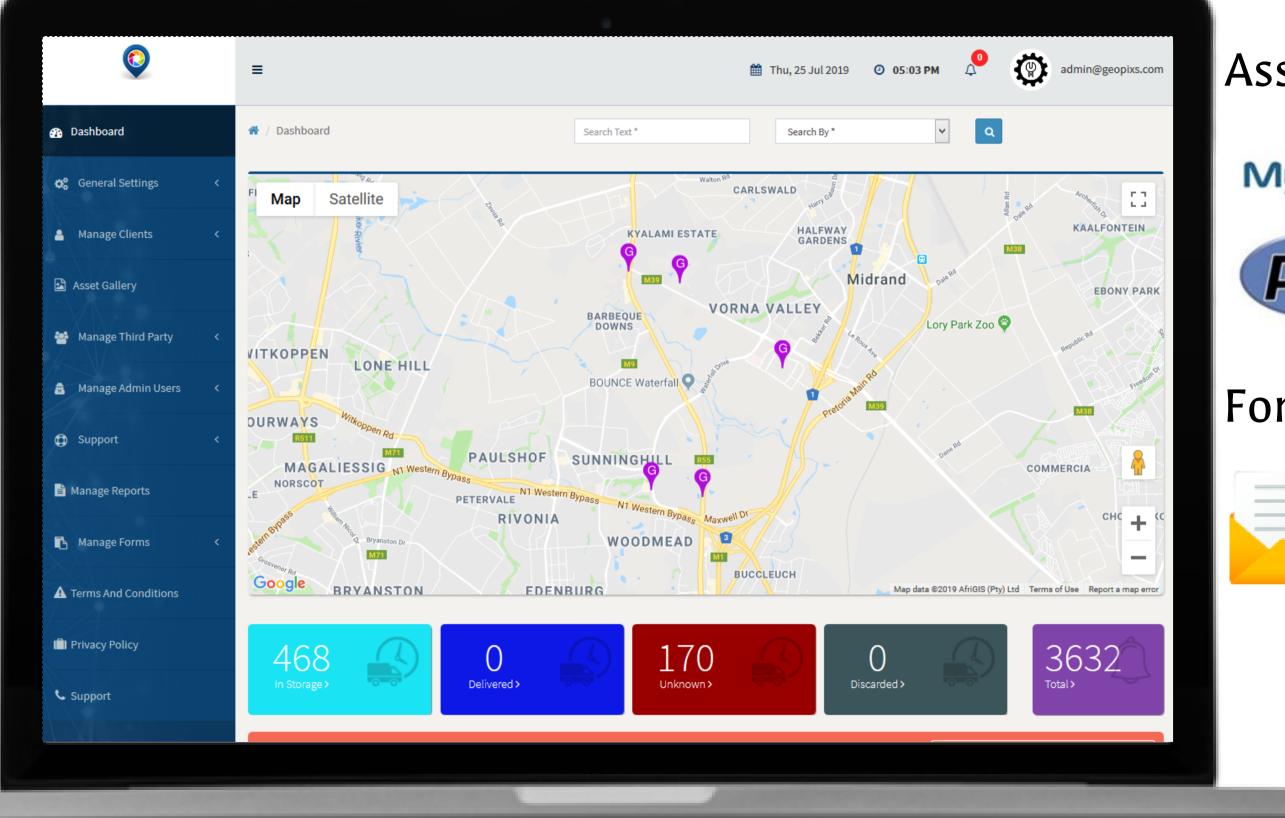

# https://www.lollicamp.com/

Dn

• This is a GPS asset tracking application that is advance, unique and cost effective for the South African market expanding into the global markets. The concept around this application is to ensure corporate clients can track (based on Open GTS) almost anything using a simple mobile device with web management and administration of all assets in a central application driven mainly by barcodes and wireless GPS Devices.

# Asset Tracking Application