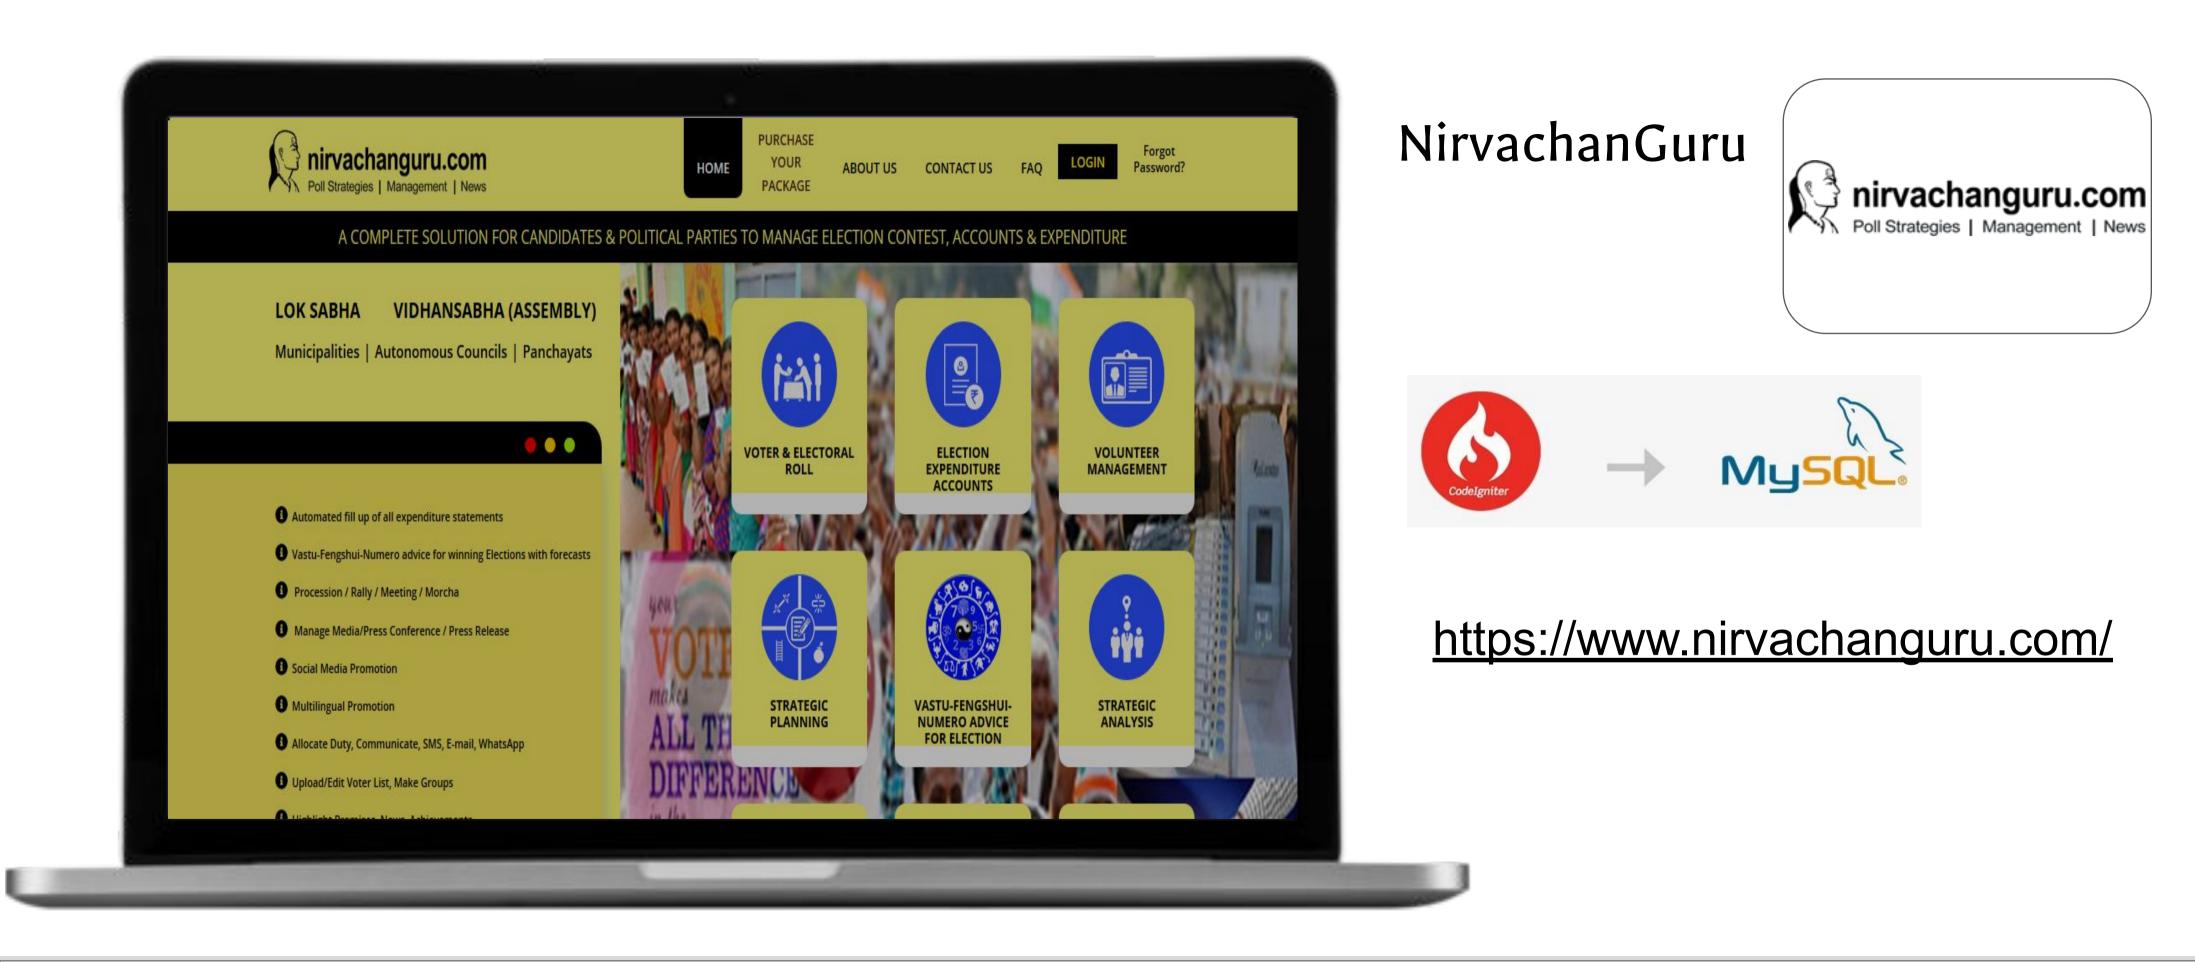

# NirvachanGuru A Web Portal for Poll Strategies

#### Highlights

nirvachanguru.com a Poll strategist, Election manager & News portal in itself is a complete solution for candidates & political parties to manage election contest, accounts & expenditure for the leader, by the leader, from the leader, making the leaders in order to win Elections. The site is conceived & conceptualised after deep study of this sector and available tools in the market. The decade long study, understanding & research of political system, election laws, elections, psephology, general governance and democratic values/requirement vis-a-vis journalistic (media) feedback led the thought of nirvachanguru.com for which about a dozen of expert team worked over the period.