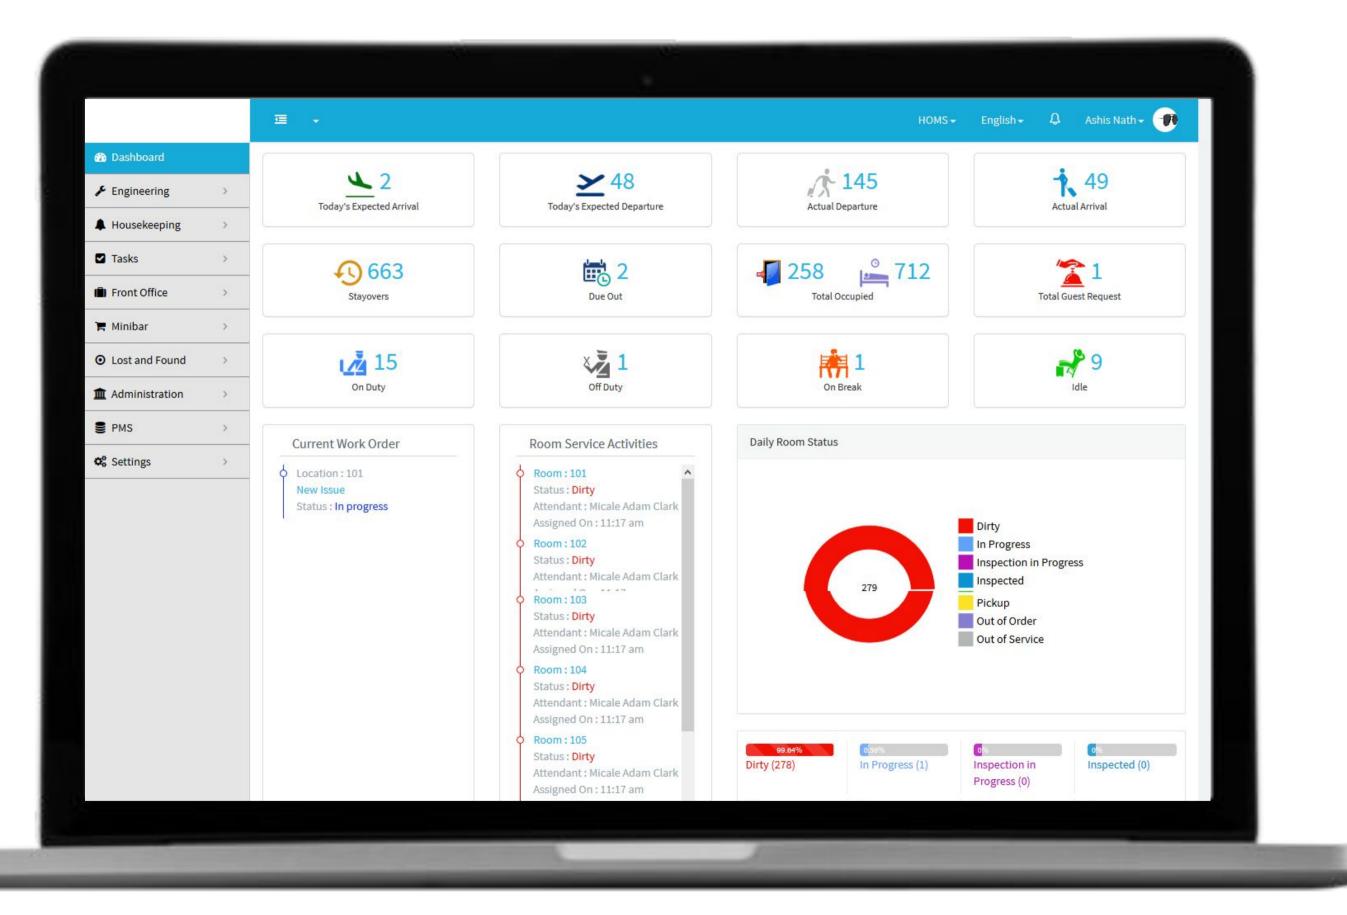

- This software helps in managing hotel reservations, check-in, check-outs, front desk, inventories and much more. It is a great tool and always keeps itself updated with the latest technology. It is easy-to-install, user-friendly and highly customizable.
  - This software designed to satisfy all the needs of demanding environment of the hospitality business. With a complete user-friendly interface it allows users to carry out daily operations such as real-time availability of rooms, rates, guest profiles etc.

#### Hotel Management System

### Hotel Management System

• This is a GPS asset tracking application that is advance, unique and cost effective for the South African market expanding into the global markets. The concept around this application is to ensure corporate clients can track (based on Open GTS) almost anything using a simple mobile device with web management and administration of all assets in a central application driven mainly by barcodes and wireless GPS Devices.