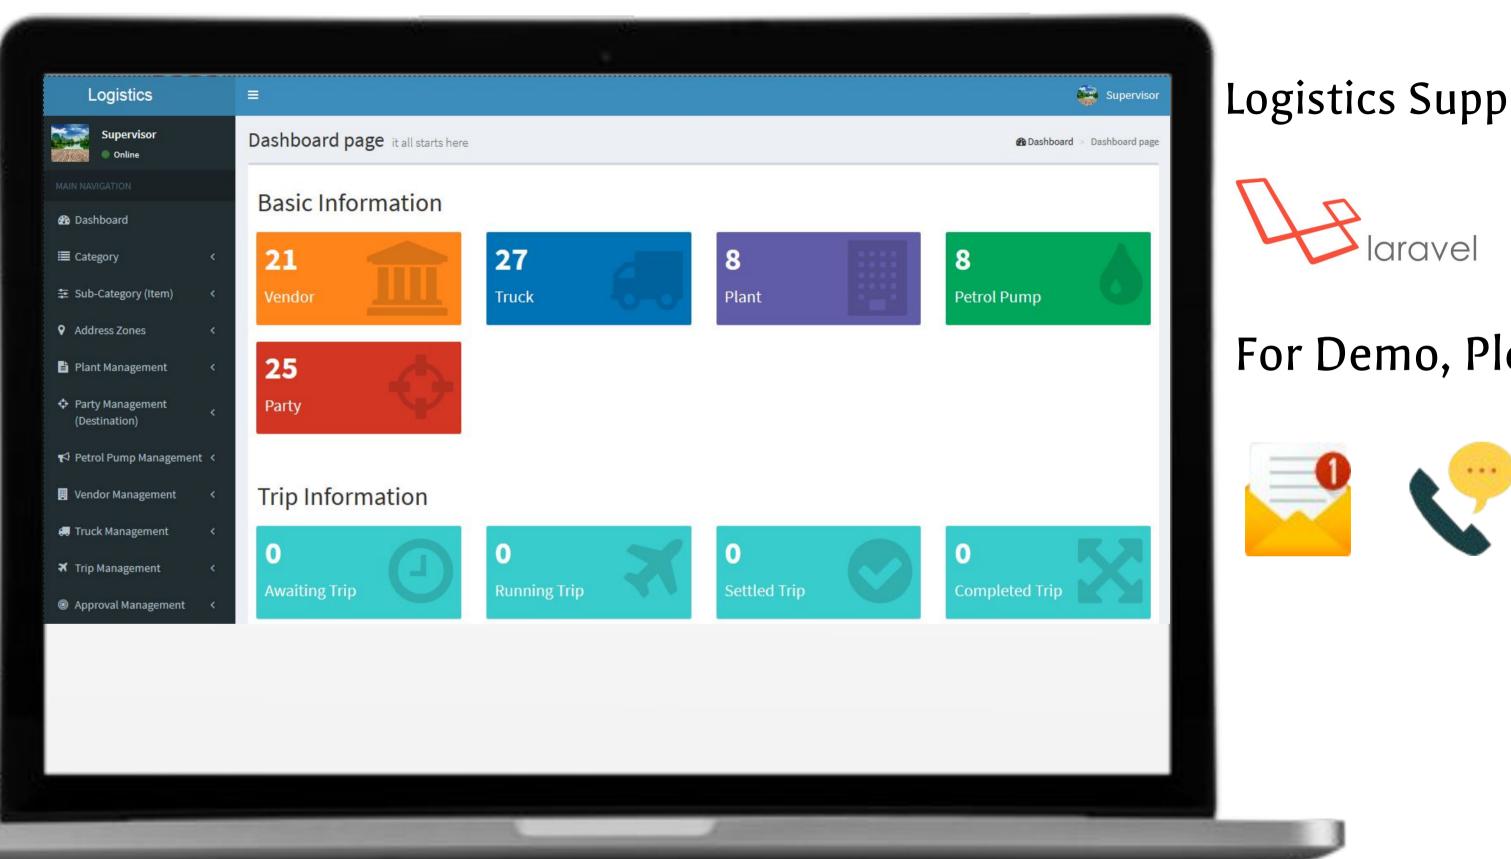

### For Demo, Please Email or Call:

laravel

• This Platform is effective for a Logistics company which operates transits between the plant to wire house and wire house to destination or may be from plant to direct destination. To track the real time movement and to automate the process of challan, DO, POD entry.

### Logistics Support

#### **Logistics Support**