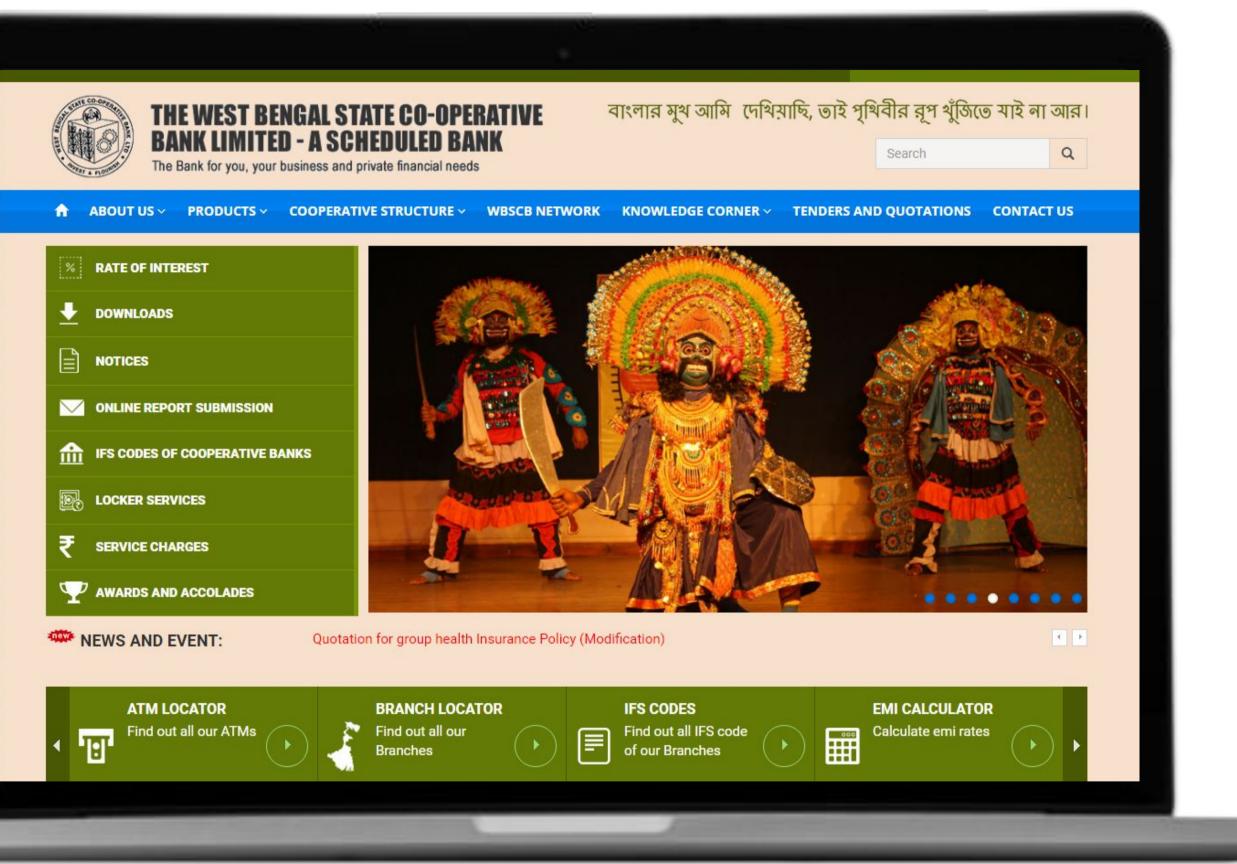

# The West Bengal State Co-Operative Bank Bank Website

#### Highlights

This website is for West Bengal State Co-operative Bank. The website is amedium for bank to provide all details to urban and rural customers about their product, types of loan etc. The Locator Service allows users to identify their closest branch as well using the services of the site.