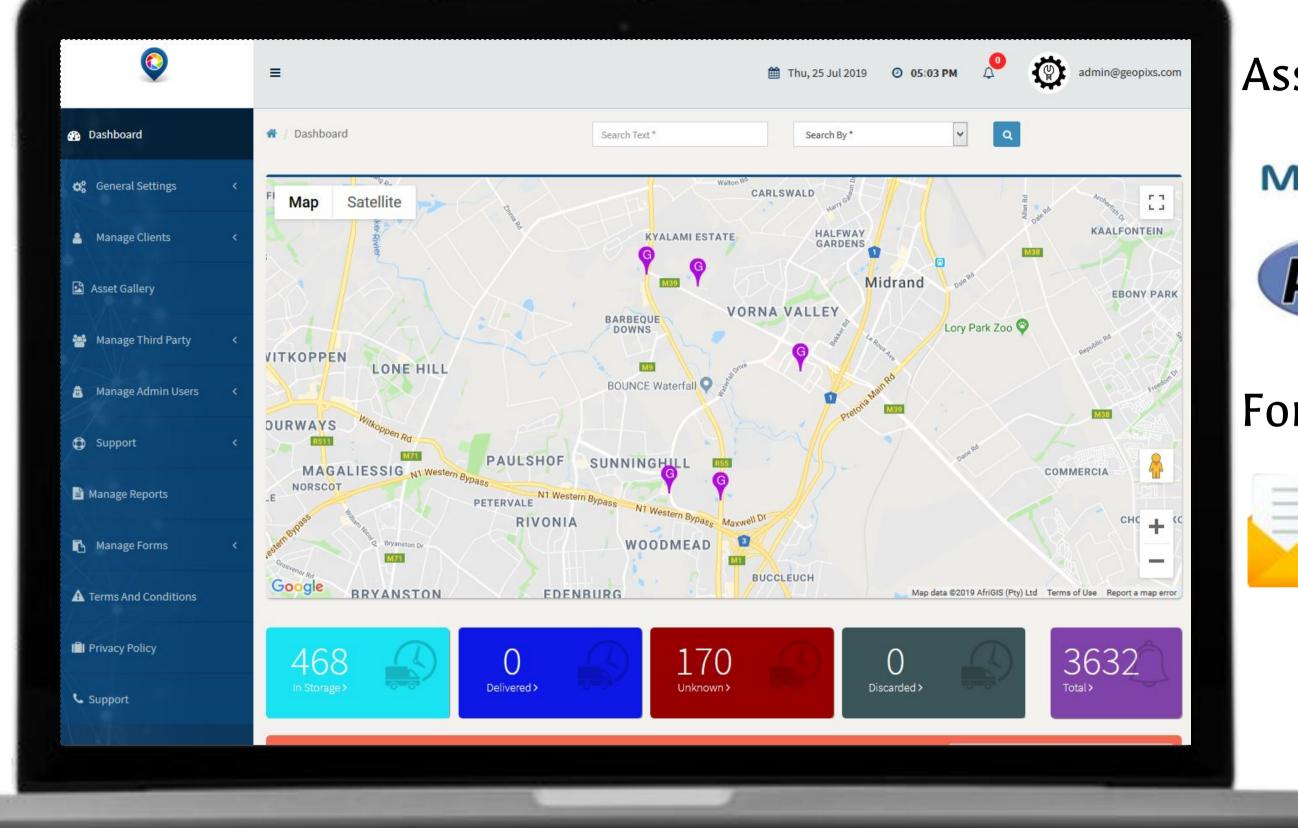

### Hotel Management System

• This is a GPS asset tracking application that is advance, unique and cost effective for the South African market expanding into the global markets. The concept around this application is to ensure corporate clients can track (based on Open GTS) almost anything using a simple mobile device with web management and administration of all assets in a central application driven mainly by barcodes and wireless GPS Devices.

### Asset Tracking Application